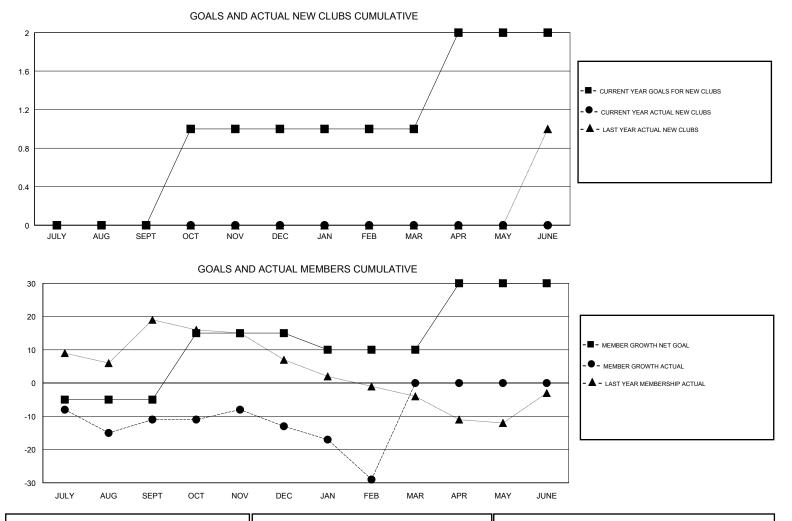

#### GMT CA

| -                     | Club          | S         |               | Members               |                           |                         |                                                    |  |  |
|-----------------------|---------------|-----------|---------------|-----------------------|---------------------------|-------------------------|----------------------------------------------------|--|--|
| RESULTS FOR 2017-2018 |               |           |               | RESULTS FOR 2017-2018 |                           |                         |                                                    |  |  |
| QUARTER               | NEW CLUB GOAL | NEW CLUBS | DROPPED CLUBS | QUARTER               | MEMBER GROWTH NET<br>GOAL | MEMBER GROWTH<br>ACTUAL | DROPPED<br>MEMBERS ACTUAL<br>(including transfers) |  |  |
| JULY/AUG/SEPT         | 0             | 0         | 0             | JULY/AUG/SEPT         | -5                        | 11                      | 20                                                 |  |  |
| OCT/NOV/DEC           | 1             | 0         | 0             | OCT/NOV/DEC           | 20                        | 14                      | 15                                                 |  |  |
| JAN/FEB/MAR           | 0             | 0         | 0             | JAN/FEB/MAR           | -5                        | 11                      | 27                                                 |  |  |
| APR/MAY/JUNE          | 1             | 0         | 0             | APR/MAY/JUNE          | 20                        | 0                       | 0                                                  |  |  |